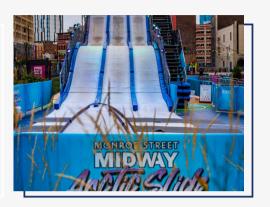

# WHAT IS STACK BOX SNOW SLIDE?

Artificial Ice Events' Stack Box Snow Slide utilizes strategically stacked shipping containers, a proprietary beam system, decking, railings and custom stair cases to create the ULTIMATE snowy summit. Our slides can be configured in 20 foot or 40 foot widths for between 3–5 lanes of snow tubing fun.

Our Stack Box Snow Slide can be used with real or artificial snow. Snow tubes are included and custom branding will have your consumers saying SNOW-M-G!