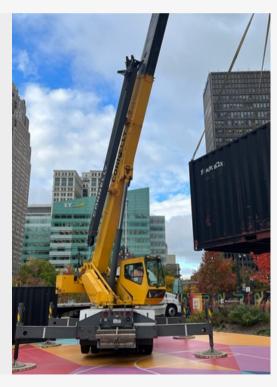

# STACK BOX SNOW SLIDE INSTALLATION SNAP SHOT

Site is a Clean flat level spot 100x30 with commercial truck access and nothing overhead. Exact placement is noted.

Stack Box Containers and lifting equipment arrive onsite (small and large fork truck, scissor lift)

Stack Boxes stacked in exact placement

Assembly of Ramp beings

Assembly of Decking, staircases, handrails installed

Branding and safety signage installed

Artificial snow turf and lane dividers installed

Safety inspection