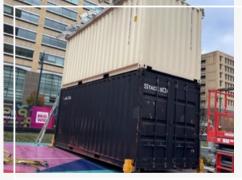

# STACK BOX SNOW SLIDE INSTALLATION SNAP SHOT

Site is a Clean flat level spot 100x30 with commercial truck access and nothing overhead. Exact placement is noted.

Stack Box Containers and lifting equipment arrive onsite (small and large fork truck, scissor lift)

Stack Boxes stacked in exact placement

Assembly of Ramp beings

Assembly of Decking, staircases, handrails installed

Branding and safety signage installed

Artificial snow turf and lane dividers installed

Safety inspection