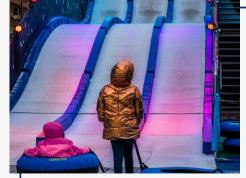

# WHAT IS STACK BOX SNOW SLIDE?

Artificial Ice Events' Stack Box Snow Slide utilizes strategically stacked shipping containers, a proprietary beam system, decking, railings and custom stair cases to create the ULTIMATE snowy summit. Our slides can be configured in 20 foot or 40 foot widths for between 3–5 lanes of snow tubing fun.

Our Stack Box Snow Slide can be used with real or artificial snow. Snow tubes are included and custom branding will have your consumers saying SNOW-M-G!