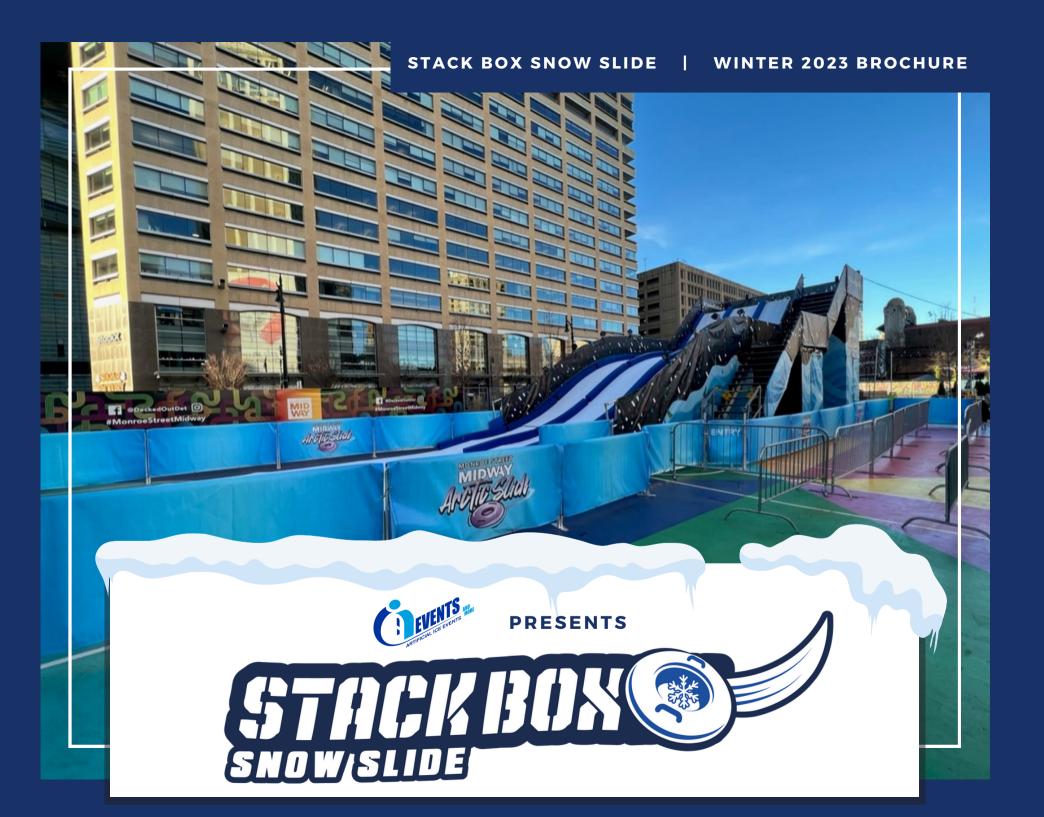

# WHAT IS STACK BOX SNOW SLIDE?

Artificial Ice Events' Stack Box Snow Slide utilizes strategically stacked shipping containers, a proprietary beam system, decking, railings and custom stair cases to create the ULTIMATE snowy summit. Our slides can be configured in 20 foot or 40 foot widths for between 3–5 lanes of snow tubing fun.

Our Stack Box Snow Slide can be used with real or artificial snow. Snow tubes are included and custom branding will have your consumers saying SNOW-M-G!

#### **BENEFITS**

- Can use with synthetic snow surface or actual snow surface
- High Throughput Revenue
- Generating Attraction
- Family Friendly
- Dynamic Social content and engagement
- Physically distant small groups
- Visually enhance the landscape
- Year round and all weather
- Indoor or outdoor usage
- Custom branding options
- Word of mouth return customers