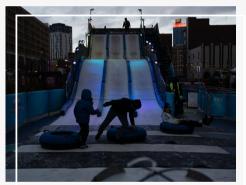

# STACK BOX SNOW SLIDE INSTALLATION SNAP SHOT

Site is a Clean flat level spot 100x30 with commercial truck access and nothing overhead. Exact placement is noted.

Stack Box Containers and lifting equipment arrive onsite (small and large fork truck, scissor lift)

Stack Boxes stacked in exact placement

Assembly of Ramp beings

Assembly of Decking, staircases, handrails installed

Branding and safety signage installed

Artificial snow turf and lane dividers installed

Safety inspection