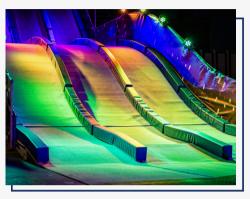

# WHAT IS STACK BOX SNOW SLIDE?

Artificial Ice Events' Stack Box Snow Slide utilizes strategically stacked shipping containers, a proprietary beam system, decking, railings and custom stair cases to create the ULTIMATE snowy summit. Our slides can be configured in 20 foot or 40 foot widths for between 3–5 lanes of snow tubing fun.

### **SPECIFICATIONS**