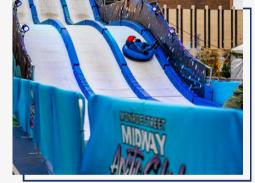

# WHAT IS STACK BOX SNOW SLIDE?

Artificial Ice Events' Stack Box Snow Slide utilizes strategically stacked shipping containers, a proprietary beam system, decking, railings and custom stair cases to create the ULTIMATE snowy summit. Our slides can be configured in 20 foot or 40 foot widths for between 3–5 lanes of snow tubing fun.

Our Stack Box Snow Slide can be used with real or artificial snow. Snow tubes are included and custom branding will have your consumers saying SNOW-M-G!