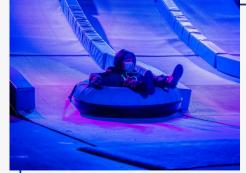

Our Stack Box Snow Slide can be used with real or artificial snow. Snow tubes are included and custom branding will have your consumers saying SNOW-M-G!

#### **BENEFITS**

- Can use with synthetic snow surface or actual snow surface
- High Throughput Revenue
- Generating Attraction
- Family Friendly
- Dynamic Social content and engagement
- Physically distant small groups
- Visually enhance the landscape
- Year round and all weather
- Indoor or outdoor usage
- Custom branding options
- Word of mouth return customers