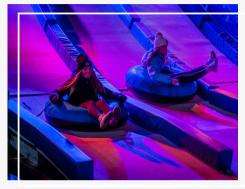

Our Stack Box Snow Slide can be used with real or artificial snow. Snow tubes are included and custom branding will have your consumers saying SNOW-M-G!

#### **BENEFITS**

- Can use with synthetic snow surface or actual snow surface
- High Throughput Revenue
- Generating Attraction
- Family Friendly
- Dynamic Social content and engagement
- Physically distant small groups
- Visually enhance the landscape
- Year round and all weather
- Indoor or outdoor usage
- Custom branding options
- Word of mouth return customers