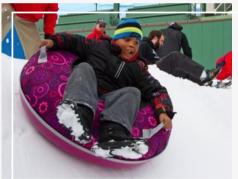

Our Stack Box Snow Slide can be used with real or artificial snow. Snow tubes are included and custom branding will have your consumers saying SNOW-M-G!

#### **BENEFITS**

- Can use with synthetic snow surface or actual snow surface
- High Throughput Revenue
- Generating Attraction
- Family Friendly
- Dynamic Social content and engagement
- Physically distant small groups
- Visually enhance the landscape
- Year round and all weather
- Indoor or outdoor usage
- Custom branding options
- Word of mouth return customers