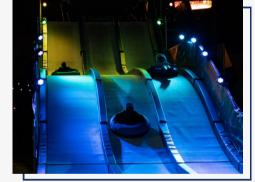

# WHAT IS STACK BOX SNOW SLIDE?

Artificial Ice Events' Stack Box Snow Slide utilizes strategically stacked shipping containers, a proprietary beam system, decking, railings and custom stair cases to create the ULTIMATE snowy summit. Our slides can be configured in 20 foot or 40 foot widths for between 3–5 lanes of snow tubing fun.

Our Stack Box Snow Slide can be used with real or artificial snow. Snow tubes are included and custom branding will have your consumers saying SNOW-M-G!

### **EXTRAS**

- Branding
- Wrap
- Branded snow tubes
- Artificial snow fall on slide
- Night time lighting
- Audio
- Entrance marquee
- Experiential tunnels
- Ticketing
- Other complementary winter attractions to include our synthetic ice rinks, synthetic curling lanes and photo ops