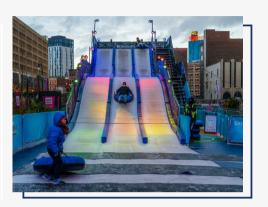

# WHAT IS STACK BOX SNOW SLIDE?

Artificial Ice Events' Stack Box Snow Slide utilizes strategically stacked shipping containers, a proprietary beam system, decking, railings and custom stair cases to create the ULTIMATE snowy summit. Our slides can be configured in 20 foot or 40 foot widths for between 3–5 lanes of snow tubing fun.

Our Stack Box Snow Slide can be used with real or artificial snow. Snow tubes are included and custom branding will have your consumers saying SNOW-M-G!