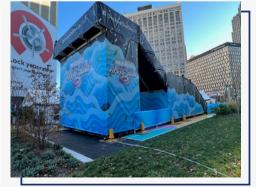

# WHAT IS STACK BOX SNOW SLIDE?

Artificial Ice Events' Stack Box Snow Slide utilizes strategically stacked shipping containers, a proprietary beam system, decking, railings and custom stair cases to create the ULTIMATE snowy summit. Our slides can be configured in 20 foot or 40 foot widths for between 3–5 lanes of snow tubing fun.

Our Stack Box Snow Slide can be used with real or artificial snow. Snow tubes are included and custom branding will have your consumers saying SNOW-M-G!