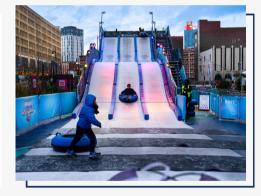

# WHAT IS STACK BOX SNOW SLIDE?

Artificial Ice Events' Stack Box Snow Slide utilizes strategically stacked shipping containers, a proprietary beam system, decking, railings and custom stair cases to create the ULTIMATE snowy summit. Our slides can be configured in 20 foot or 40 foot widths for between 3–5 lanes of snow tubing fun.

Our Stack Box Snow Slide can be used with real or artificial snow. Snow tubes are included and custom branding will have your consumers saying SNOW-M-G!