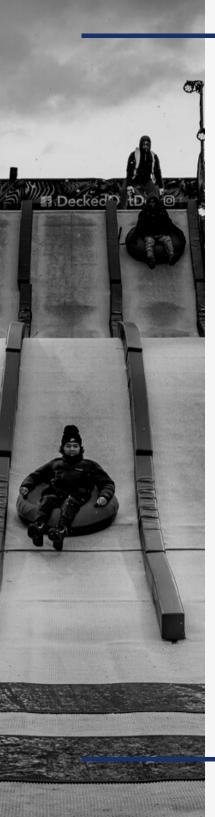

# WHAT IS STACK BOX SNOW SLIDE?

Artificial Ice Events' Stack Box Snow Slide utilizes strategically stacked shipping containers, a proprietary beam system, decking, railings and custom stair cases to create the ULTIMATE snowy summit. Our slides can be configured in 20 foot or 40 foot widths for between 3–5 lanes of snow tubing fun.

Our Stack Box Snow Slide can be used with real or artificial snow. Snow tubes are included and custom branding will have your consumers saying SNOW-M-G!