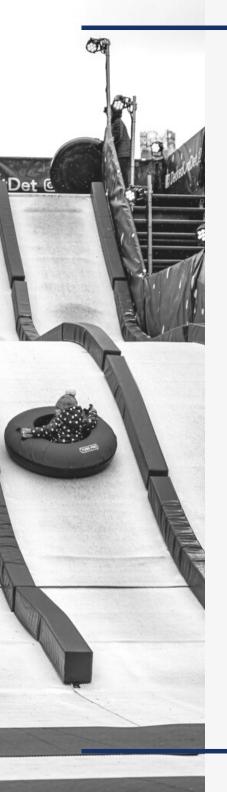

# WHAT IS STACK BOX SNOW SLIDE?

Artificial Ice Events' Stack Box Snow Slide utilizes strategically stacked shipping containers, a proprietary beam system, decking, railings and custom stair cases to create the ULTIMATE snowy summit. Our slides can be configured in 20 foot or 40 foot widths for between 3–5 lanes of snow tubing fun.

Our Stack Box Snow Slide can be used with real or artificial snow. Snow tubes are included and custom branding will have your consumers saying SNOW-M-G!