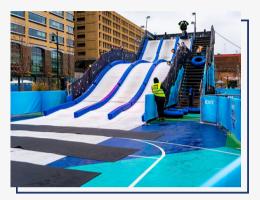

# WHAT IS STACK BOX SNOW SLIDE?

Artificial Ice Events' Stack Box Snow Slide utilizes strategically stacked shipping containers, a proprietary beam system, decking, railings and custom stair cases to create the ULTIMATE snowy summit. Our slides can be configured in 20 foot or 40 foot widths for between 3–5 lanes of snow tubing fun.

Our Stack Box Snow Slide can be used with real or artificial snow. Snow tubes are included and custom branding will have your consumers saying SNOW-M-G!