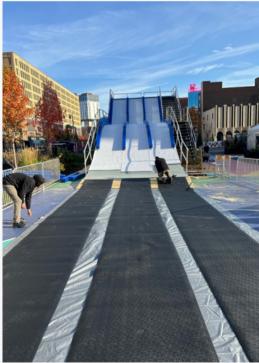

# STACK BOX SNOW SLIDE INSTALLATION SNAP SHOT

Site is a Clean flat level spot 100x30 with commercial truck access and nothing overhead. Exact placement is noted.

Stack Box Containers and lifting equipment arrive onsite (small and large fork truck, scissor lift)

Stack Boxes stacked in exact placement

Assembly of Ramp beings

Assembly of Decking, staircases, handrails installed

Branding and safety signage installed

Artificial snow turf and lane dividers installed

Safety inspection