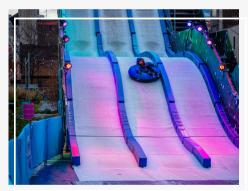

Our Stack Box Snow Slide can be used with real or artificial snow. Snow tubes are included and custom branding will have your consumers saying SNOW-M-G!

#### **BENEFITS**

- Can use with synthetic snow surface or actual snow surface
- High Throughput Revenue
- Generating Attraction
- Family Friendly
- Dynamic Social content and engagement
- Physically distant small groups
- Visually enhance the landscape
- Year round and all weather
- Indoor or outdoor usage
- Custom branding options
- Word of mouth return customers