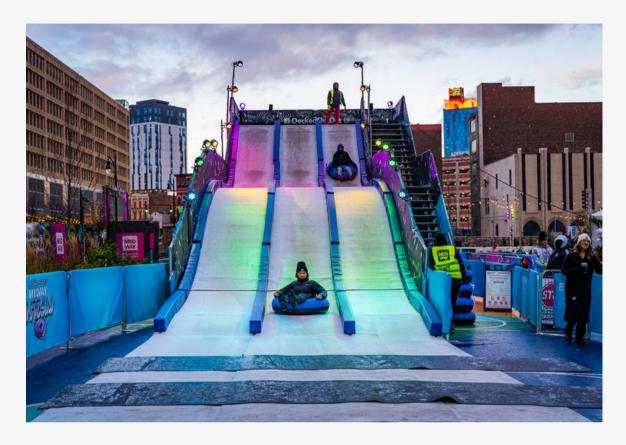

# WHAT IS STACK BOX SNOW SLIDE?

Artificial Ice Events' Stack Box Snow Slide utilizes strategically stacked shipping containers, a proprietary beam system, decking, railings and custom stair cases to create the ULTIMATE snowy summit. Our slides can be configured in 20 foot or 40 foot widths for between 3–5 lanes of snow tubing fun.

Our Stack Box Snow Slide can be used with real or artificial snow. Snow tubes are included and custom branding will have your consumers saying SNOW-M-G!