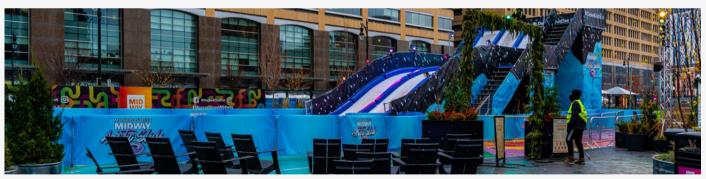

### OUR STORY

Part childhood nostalgia, part sponsorship activation, part amusement ride, part ski resort...

This was our vision for Stack Box Snow Slides!

Equipped for the ever changing seasons in any climate, these impressive slides are designed to create an exhilarating all weather snow tubing experience even when there is no real snow available!

# WHAT IS STACK BOX SNOW SLIDE?

Artificial Ice Events' Stack Box Snow Slide utilizes strategically stacked shipping containers, a proprietary beam system, decking, railings and custom stair cases to create the ULTIMATE snowy summit. Our slides can be configured in 20 foot or 40 foot widths for between 3–5 lanes of snow tubing fun.

### **EXTRAS**

- Branding
- Wrap
- Branded snow tubes
- Artificial snow fall on slide
- Night time lighting
- Audio
- Entrance marquee
- Experiential tunnels
- Ticketing
- Other complementary winter attractions to include our synthetic ice rinks, synthetic curling lanes and photo ops