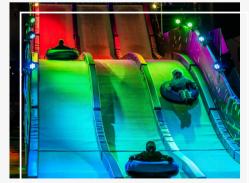

# WHAT IS STACK BOX SNOW SLIDE?

Artificial Ice Events' Stack Box Snow Slide utilizes strategically stacked shipping containers, a proprietary beam system, decking, railings and custom stair cases to create the ULTIMATE snowy summit. Our slides can be configured in 20 foot or 40 foot widths for between 3–5 lanes of snow tubing fun.

Our Stack Box Snow Slide can be used with real or artificial snow. Snow tubes are included and custom branding will have your consumers saying SNOW-M-G!

### **EXTRAS**

- Branding
- Wrap
- Branded snow tubes
- Artificial snow fall on slide
- Night time lighting
- Audio
- Entrance marquee
- Experiential tunnels
- Ticketing
- Other complementary winter attractions to include our synthetic ice rinks, synthetic curling lanes and photo ops