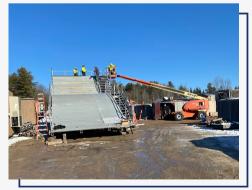

# STACK BOX SNOW SLIDE INSTALLATION SNAP SHOT

Site is a Clean flat level spot 100x30 with commercial truck access and nothing overhead. Exact placement is noted.

Stack Box Containers and lifting equipment arrive onsite (small and large fork truck, scissor lift)

Stack Boxes stacked in exact placement

Assembly of Ramp beings

Assembly of Decking, staircases, handrails installed

Branding and safety signage installed

Artificial snow turf and lane dividers installed

Safety inspection