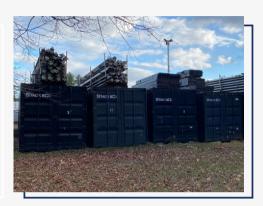

# STACK BOX SNOW SLIDE INSTALLATION SNAP SHOT

Site is a Clean flat level spot 100x30 with commercial truck access and nothing overhead. Exact placement is noted.

Stack Box Containers and lifting equipment arrive onsite (small and large fork truck, scissor lift)

Stack Boxes stacked in exact placement

Assembly of Ramp beings

Assembly of Decking, staircases, handrails installed

Branding and safety signage installed

Artificial snow turf and lane dividers installed

Safety inspection