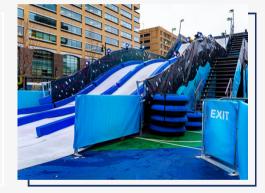

# WHAT IS STACK BOX SNOW SLIDE?

Artificial Ice Events' Stack Box Snow Slide utilizes strategically stacked shipping containers, a proprietary beam system, decking, railings and custom stair cases to create the ULTIMATE snowy summit. Our slides can be configured in 20 foot or 40 foot widths for between 3–5 lanes of snow tubing fun.

Our Stack Box Snow Slide can be used with real or artificial snow. Snow tubes are included and custom branding will have your consumers saying SNOW-M-G!

# STACK BOX SNOW SLIDE INSTALLATION SNAP SHOT

Site is a Clean flat level spot 100x30 with commercial truck access and nothing overhead. Exact placement is noted.

Stack Box Containers and lifting equipment arrive onsite (small and large fork truck, scissor lift)