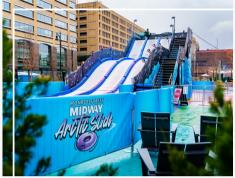

# WHAT IS STACK BOX SNOW SLIDE?

Artificial Ice Events' Stack Box Snow Slide utilizes strategically stacked shipping containers, a proprietary beam system, decking, railings and custom stair cases to create the ULTIMATE snowy summit. Our slides can be configured in 20 foot or 40 foot widths for between 3–5 lanes of snow tubing fun.

Our Stack Box Snow Slide can be used with real or artificial snow. Snow tubes are included and custom branding will have your consumers saying SNOW-M-G!