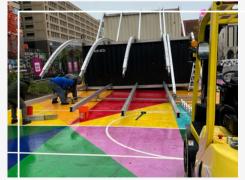

# STACK BOX SNOW SLIDE INSTALLATION SNAP SHOT

Site is a Clean flat level spot 100x30 with commercial truck access and nothing overhead. Exact placement is noted.

Stack Box Containers and lifting equipment arrive onsite (small and large fork truck, scissor lift)

Stack Boxes stacked in exact placement

Assembly of Ramp beings

Assembly of Decking, staircases, handrails installed

Branding and safety signage installed

Artificial snow turf and lane dividers installed

Safety inspection