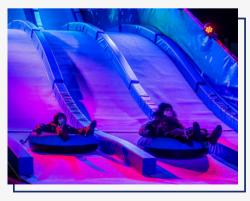

# WHAT IS STACK BOX SNOW SLIDE?

Artificial Ice Events' Stack Box Snow Slide utilizes strategically stacked shipping containers, a proprietary beam system, decking, railings and custom stair cases to create the ULTIMATE snowy summit. Our slides can be configured in 20 foot or 40 foot widths for between 3–5 lanes of snow tubing fun.

Our Stack Box Snow Slide can be used with real or artificial snow. Snow tubes are included and custom branding will have your consumers saying SNOW-M-G!