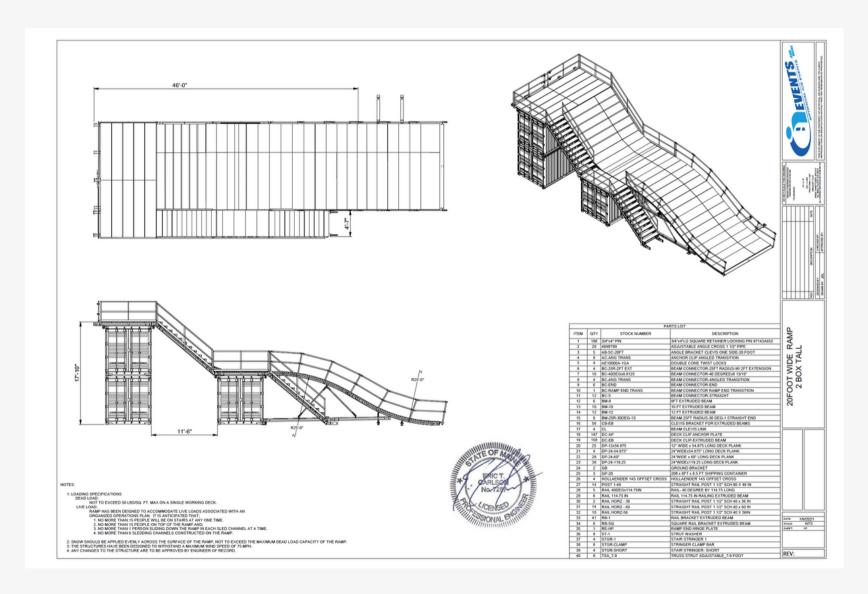

# WHAT IS STACK BOX SNOW SLIDE?

Artificial Ice Events' Stack Box Snow Slide utilizes strategically stacked shipping containers, a proprietary beam system, decking, railings and custom stair cases to create the ULTIMATE snowy summit. Our slides can be configured in 20 foot or 40 foot widths for between 3–5 lanes of snow tubing fun.

### **SPECIFICATIONS**