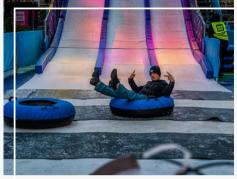

Our Stack Box Snow Slide can be used with real or artificial snow. Snow tubes are included and custom branding will have your consumers saying SNOW-M-G!

#### **BENEFITS**

- Can use with synthetic snow surface or actual snow surface
- High Throughput Revenue
- Generating Attraction
- Family Friendly
- Dynamic Social content and engagement
- Physically distant small groups
- Visually enhance the landscape
- Year round and all weather
- Indoor or outdoor usage
- Custom branding options
- Word of mouth return customers