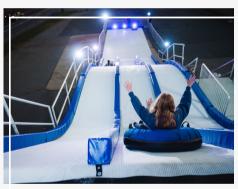

### OUR STORY

Part childhood nostalgia, part sponsorship activation, part amusement ride, part ski resort...

This was our vision for Stack Box Snow Slides!

Equipped for the ever changing seasons in any climate, these impressive slides are designed to create an exhilarating all weather snow tubing experience even when there is no real snow available!

Our Stack Box Snow Slide can be used with real or artificial snow. Snow tubes are included and custom branding will have your consumers saying SNOW-M-G!