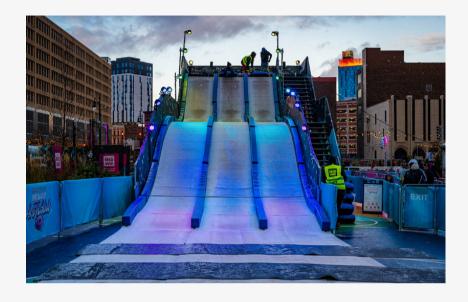

### OUR STORY

Part childhood nostalgia, part sponsorship activation, part amusement ride, part ski resort...

This was our vision for Stack Box Snow Slides!

Equipped for the ever changing seasons in any climate, these impressive slides are designed to create an exhilarating all weather snow tubing experience even when there is no real snow available!

# WHAT IS STACK BOX SNOW SLIDE?

Artificial Ice Events' Stack Box Snow Slide utilizes strategically stacked shipping containers, a proprietary beam system, decking, railings and custom stair cases to create the ULTIMATE snowy summit. Our slides can be configured in 20 foot or 40 foot widths for between 3–5 lanes of snow tubing fun.

Our Stack Box Snow Slide can be used with real or artificial snow. Snow tubes are included and custom branding will have your consumers saying SNOW-M-G!