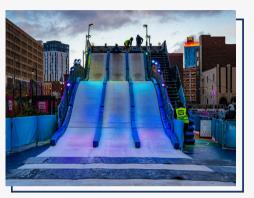

# WHAT IS STACK BOX SNOW SLIDE?

Artificial Ice Events' Stack Box Snow Slide utilizes strategically stacked shipping containers, a proprietary beam system, decking, railings and custom stair cases to create the ULTIMATE snowy summit. Our slides can be configured in 20 foot or 40 foot widths for between 3–5 lanes of snow tubing fun.

Our Stack Box Snow Slide can be used with real or artificial snow. Snow tubes are included and custom branding will have your consumers saying SNOW-M-G!

#### **BENEFITS**

- Can use with synthetic snow surface or actual snow surface
- High Throughput Revenue
- Generating Attraction
- Family Friendly
- Dynamic Social content and engagement
- Physically distant small groups
- Visually enhance the landscape
- Year round and all weather
- Indoor or outdoor usage
- Custom branding options
- Word of mouth return customers