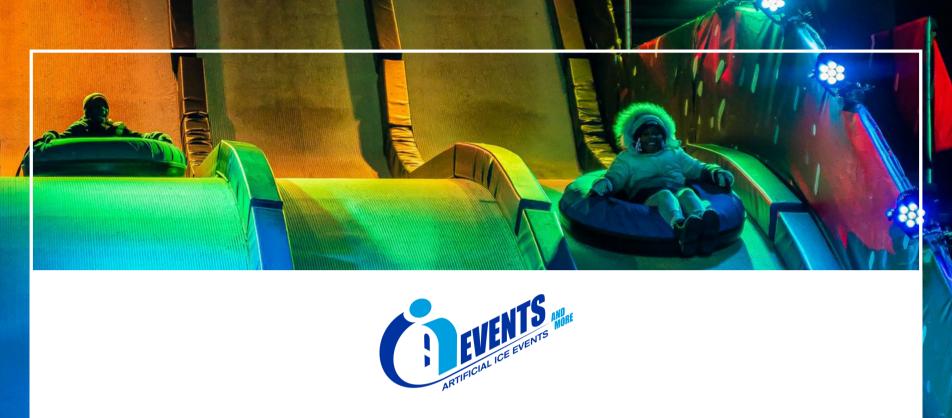

### OUR STORY

Part childhood nostalgia, part sponsorship activation, part amusement ride, part ski resort...

This was our vision for Stack Box Snow Slides!

Equipped for the ever changing seasons in any climate, these impressive slides are designed to create an exhilarating all weather snow tubing experience even when there is no real snow available!

Our Stack Box Snow Slide can be used with real or artificial snow. Snow tubes are included and custom branding will have your consumers saying SNOW-M-G!