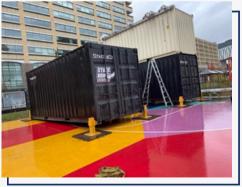

# STACK BOX SNOW SLIDE INSTALLATION SNAP SHOT

Site is a Clean flat level spot 100x30 with commercial truck access and nothing overhead. Exact placement is noted.

Stack Box Containers and lifting equipment arrive onsite (small and large fork truck, scissor lift)

Stack Boxes stacked in exact placement

Assembly of Ramp beings

Assembly of Decking, staircases, handrails installed

Branding and safety signage installed

Artificial snow turf and lane dividers installed

Safety inspection