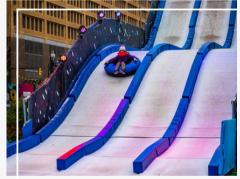

# WHAT IS STACK BOX SNOW SLIDE?

Artificial Ice Events' Stack Box Snow Slide utilizes strategically stacked shipping containers, a proprietary beam system, decking, railings and custom stair cases to create the ULTIMATE snowy summit. Our slides can be configured in 20 foot or 40 foot widths for between 3–5 lanes of snow tubing fun.

Our Stack Box Snow Slide can be used with real or artificial snow. Snow tubes are included and custom branding will have your consumers saying SNOW-M-G!