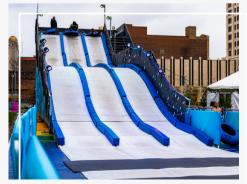

# WHAT IS STACK BOX SNOW SLIDE?

Artificial Ice Events' Stack Box Snow Slide utilizes strategically stacked shipping containers, a proprietary beam system, decking, railings and custom stair cases to create the ULTIMATE snowy summit. Our slides can be configured in 20 foot or 40 foot widths for between 3–5 lanes of snow tubing fun.

# STACK BOX SNOW SLIDE INSTALLATION SNAP SHOT

Site is a Clean flat level spot 100x30 with commercial truck access and nothing overhead. Exact placement is noted.

Stack Box Containers and lifting equipment arrive onsite (small and large fork truck, scissor lift)