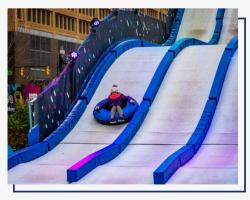

# WHAT IS STACK BOX SNOW SLIDE?

Artificial Ice Events' Stack Box Snow Slide utilizes strategically stacked shipping containers, a proprietary beam system, decking, railings and custom stair cases to create the ULTIMATE snowy summit. Our slides can be configured in 20 foot or 40 foot widths for between 3–5 lanes of snow tubing fun.

Our Stack Box Snow Slide can be used with real or artificial snow. Snow tubes are included and custom branding will have your consumers saying SNOW-M-G!