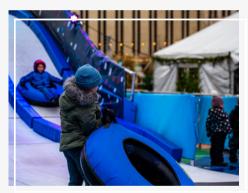

Our Stack Box Snow Slide can be used with real or artificial snow. Snow tubes are included and custom branding will have your consumers saying SNOW-M-G!

#### **BENEFITS**

- Can use with synthetic snow surface or actual snow surface
- High Throughput Revenue
- Generating Attraction
- Family Friendly
- Dynamic Social content and engagement
- Physically distant small groups
- Visually enhance the landscape
- Year round and all weather
- Indoor or outdoor usage
- Custom branding options
- Word of mouth return customers