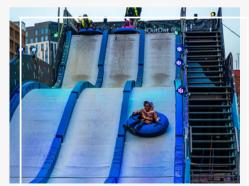

# WHAT IS STACK BOX SNOW SLIDE?

Artificial Ice Events' Stack Box Snow Slide utilizes strategically stacked shipping containers, a proprietary beam system, decking, railings and custom stair cases to create the ULTIMATE snowy summit. Our slides can be configured in 20 foot or 40 foot widths for between 3–5 lanes of snow tubing fun.

Our Stack Box Snow Slide can be used with real or artificial snow. Snow tubes are included and custom branding will have your consumers saying SNOW-M-G!