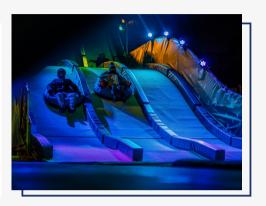

# WHAT IS STACK BOX SNOW SLIDE?

Artificial Ice Events' Stack Box Snow Slide utilizes strategically stacked shipping containers, a proprietary beam system, decking, railings and custom stair cases to create the ULTIMATE snowy summit. Our slides can be configured in 20 foot or 40 foot widths for between 3–5 lanes of snow tubing fun.

# STACK BOX SNOW SLIDE INSTALLATION SNAP SHOT

Site is a Clean flat level spot 100x30 with commercial truck access and nothing overhead. Exact placement is noted.

Stack Box Containers and lifting equipment arrive onsite (small and large fork truck, scissor lift)

Stack Boxes stacked in exact placement

Assembly of Ramp beings

Assembly of Decking, staircases, handrails installed

Branding and safety signage installed

Artificial snow turf and lane dividers installed

Safety inspection