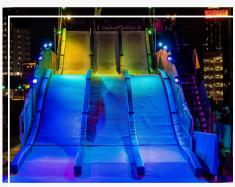

# WHAT IS STACK BOX SNOW SLIDE?

Artificial Ice Events' Stack Box Snow Slide utilizes strategically stacked shipping containers, a proprietary beam system, decking, railings and custom stair cases to create the ULTIMATE snowy summit. Our slides can be configured in 20 foot or 40 foot widths for between 3–5 lanes of snow tubing fun.

Our Stack Box Snow Slide can be used with real or artificial snow. Snow tubes are included and custom branding will have your consumers saying SNOW-M-G!

### **EXTRAS**

- Branding
- Wrap
- Branded snow tubes
- Artificial snow fall on slide
- Night time lighting
- Audio
- Entrance marquee
- Experiential tunnels
- Ticketing
- Other complementary winter attractions to include our synthetic ice rinks, synthetic curling lanes and photo ops