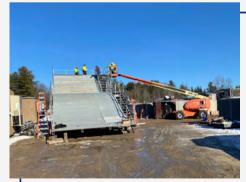

# STACK BOX SNOW SLIDE INSTALLATION SNAP SHOT

Site is a Clean flat level spot 100x30 with commercial truck access and nothing overhead. Exact placement is noted.

Stack Box Containers and lifting equipment arrive onsite (small and large fork truck, scissor lift)

Stack Boxes stacked in exact placement

Assembly of Ramp beings

Assembly of Decking, staircases, handrails installed

Branding and safety signage installed

Artificial snow turf and lane dividers installed

Safety inspection