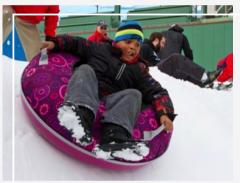

Our Stack Box Snow Slide can be used with real or artificial snow. Snow tubes are included and custom branding will have your consumers saying SNOW-M-G!