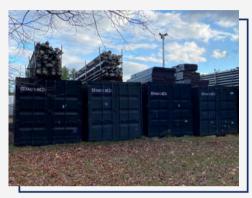

# STACK BOX SNOW SLIDE INSTALLATION SNAP SHOT

Site is a Clean flat level spot 100x30 with commercial truck access and nothing overhead. Exact placement is noted.

Stack Box Containers and lifting equipment arrive onsite (small and large fork truck, scissor lift)

Stack Boxes stacked in exact placement

Assembly of Ramp beings

Assembly of Decking, staircases, handrails installed

Branding and safety signage installed

Artificial snow turf and lane dividers installed

Safety inspection