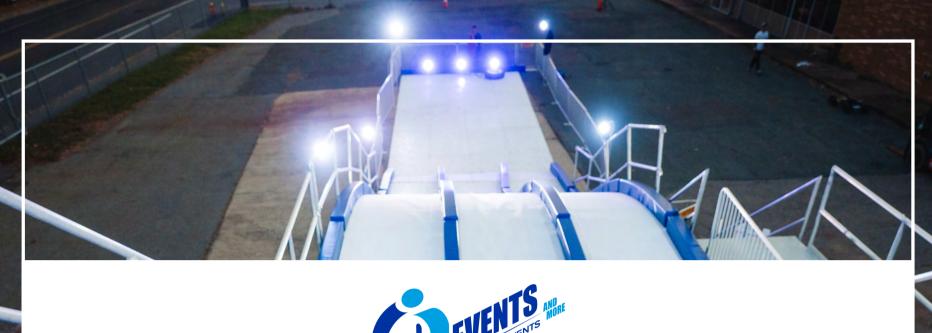

# WHAT IS STACK BOX SNOW SLIDE?

Artificial Ice Events' Stack Box Snow Slide utilizes strategically stacked shipping containers, a proprietary beam system, decking, railings and custom stair cases to create the ULTIMATE snowy summit. Our slides can be configured in 20 foot or 40 foot widths for between 3–5 lanes of snow tubing fun.

Ready to slide!