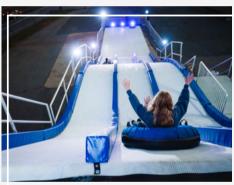

# WHAT IS STACK BOX SNOW SLIDE?

Artificial Ice Events' Stack Box Snow Slide utilizes strategically stacked shipping containers, a proprietary beam system, decking, railings and custom stair cases to create the ULTIMATE snowy summit. Our slides can be configured in 20 foot or 40 foot widths for between 3–5 lanes of snow tubing fun.

Our Stack Box Snow Slide can be used with real or artificial snow. Snow tubes are included and custom branding will have your consumers saying SNOW-M-G!