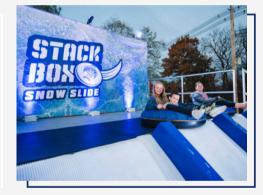

# WHAT IS STACK BOX SNOW SLIDE?

Artificial Ice Events' Stack Box Snow Slide utilizes strategically stacked shipping containers, a proprietary beam system, decking, railings and custom stair cases to create the ULTIMATE snowy summit. Our slides can be configured in 20 foot or 40 foot widths for between 3–5 lanes of snow tubing fun.

Our Stack Box Snow Slide can be used with real or artificial snow. Snow tubes are included and custom branding will have your consumers saying SNOW-M-G!