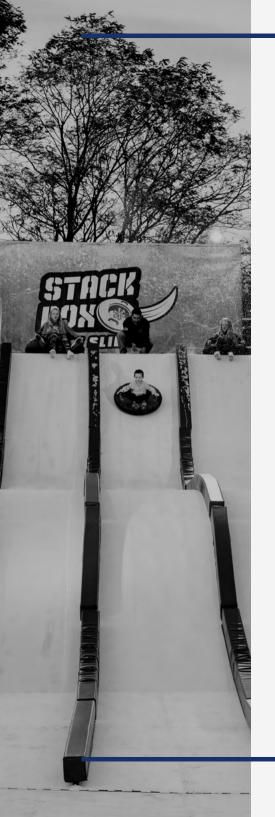

Our Stack Box Snow Slide can be used with real or artificial snow. Snow tubes are included and custom branding will have your consumers saying SNOW-M-G!

### **EXTRAS**

- Branding
- Wrap
- Branded snow tubes
- Artificial snow fall on slide
- Night time lighting
- Audio
- Entrance marquee
- Experiential tunnels
- Ticketing
- Other complementary winter attractions to include our synthetic ice rinks, synthetic curling lanes and photo ops