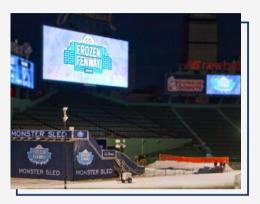

# WHAT IS STACK BOX SNOW SLIDE?

Artificial Ice Events' Stack Box Snow Slide utilizes strategically stacked shipping containers, a proprietary beam system, decking, railings and custom stair cases to create the ULTIMATE snowy summit. Our slides can be configured in 20 foot or 40 foot widths for between 3–5 lanes of snow tubing fun.

### **PHOTOS**

800-275-0185 artificialiceevents.com