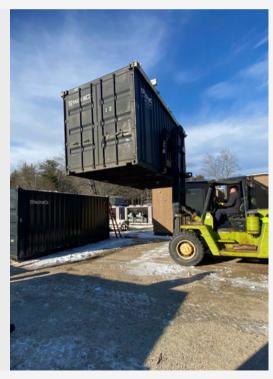

# STACK BOX SNOW SLIDE INSTALLATION SNAP SHOT

Site is a Clean flat level spot 100x30 with commercial truck access and nothing overhead. Exact placement is noted.

Stack Box Containers and lifting equipment arrive onsite (small and large fork truck, scissor lift)

Stack Boxes stacked in exact placement

Assembly of Ramp beings

Assembly of Decking, staircases, handrails installed

Branding and safety signage installed

Artificial snow turf and lane dividers installed

Safety inspection