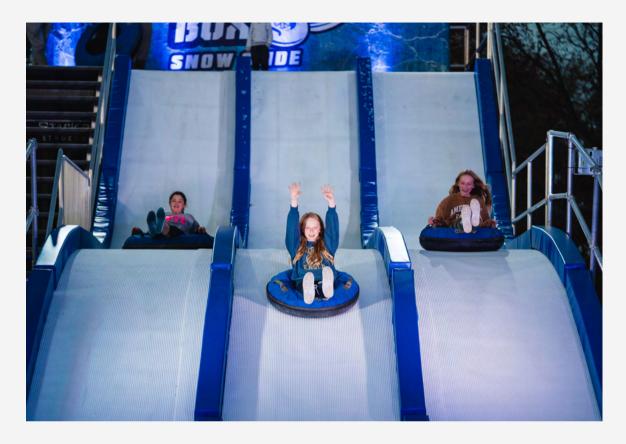

# WHAT IS STACK BOX SNOW SLIDE?

Artificial Ice Events' Stack Box Snow Slide utilizes strategically stacked shipping containers, a proprietary beam system, decking, railings and custom stair cases to create the ULTIMATE snowy summit. Our slides can be configured in 20 foot or 40 foot widths for between 3–5 lanes of snow tubing fun.

Our Stack Box Snow Slide can be used with real or artificial snow. Snow tubes are included and custom branding will have your consumers saying SNOW-M-G!