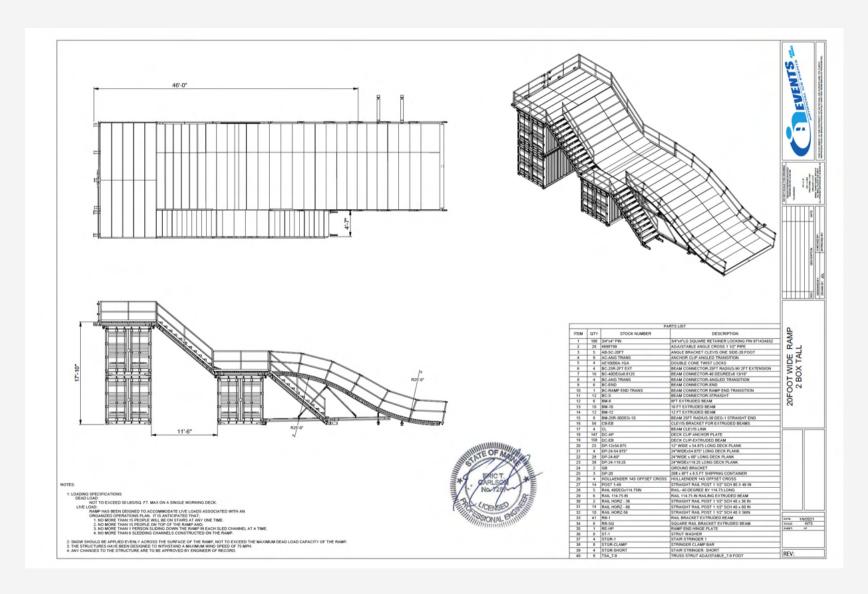

# WHAT IS STACK BOX SNOW SLIDE?

Artificial Ice Events' Stack Box Snow Slide utilizes strategically stacked shipping containers, a proprietary beam system, decking, railings and custom stair cases to create the ULTIMATE snowy summit. Our slides can be configured in 20 foot or 40 foot widths for between 3–5 lanes of snow tubing fun.

#### **SPECIFICATIONS**