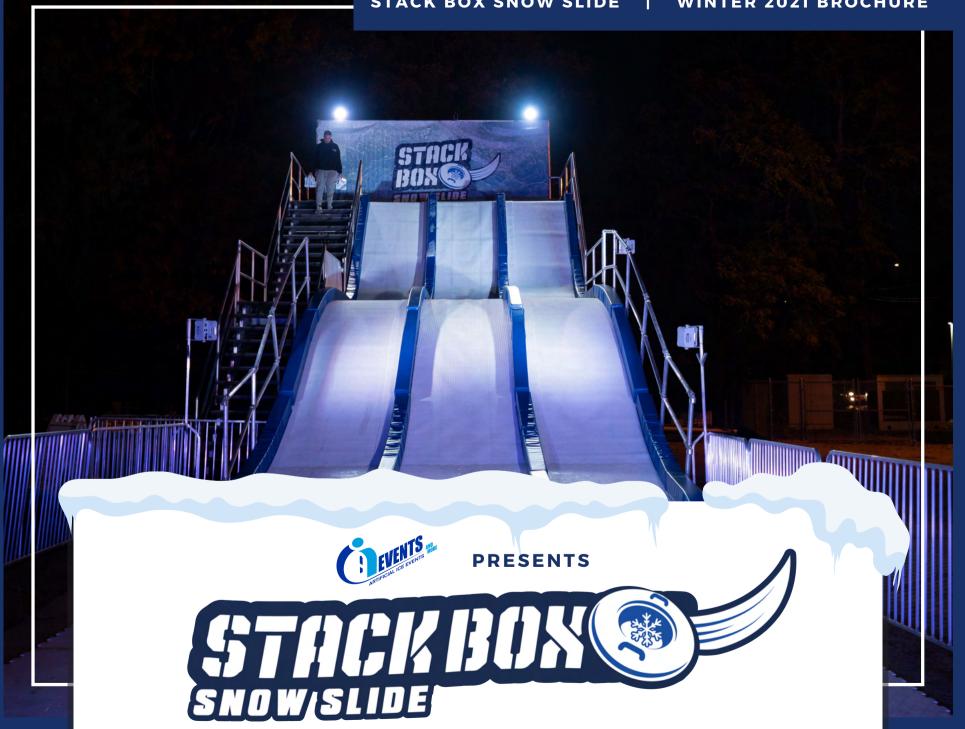

### OUR STORY

Part childhood nostalgia, part sponsorship activation, part amusement ride, part ski resort...

This was our vision for Stack Box Snow Slides!

Equipped for the ever changing seasons in any climate, these impressive slides are designed to create an exhilarating all weather snow tubing experience even when there is no real snow available! Stack Box Snow Slides were the evolution of decades of synthetic ice rink rentals/installations and us wanting to give our clients more winter experiences in bigger and better ways they never deemed imaginable.

Designed and fabricated in the United States of America from top grade extruded aluminum and countless hours of engineering and R&D, Stack Box Snow Slides are built to stand up to the elements while bringing an unforgettable winter experience to any environment.

# WHAT IS STACK BOX SNOW SLIDE?

Artificial Ice Events' Stack Box Snow Slide utilizes strategically stacked shipping containers, a proprietary beam system, decking, railings and custom stair cases to create the ULTIMATE snowy summit. Our slides can be configured in 20 foot or 40 foot widths for between 3–5 lanes of snow tubing fun.